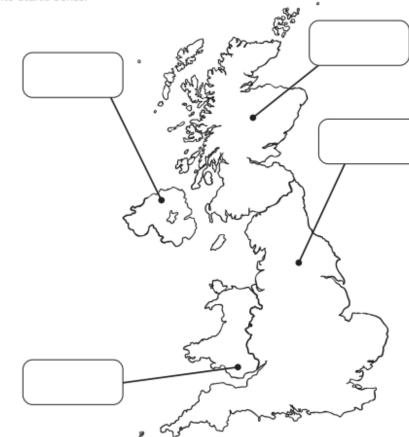

## **Countries of the United Kingdom**

Look at the map of the United Kingdom below. Label the different countries in the blank boxes.

## Challenge:

Use a detailed map or atlas of the United Kingdom to help you locate the capital city of each of the different countries. Label these on your map.

Extra challenge: Can you find out the names of each of the flags?