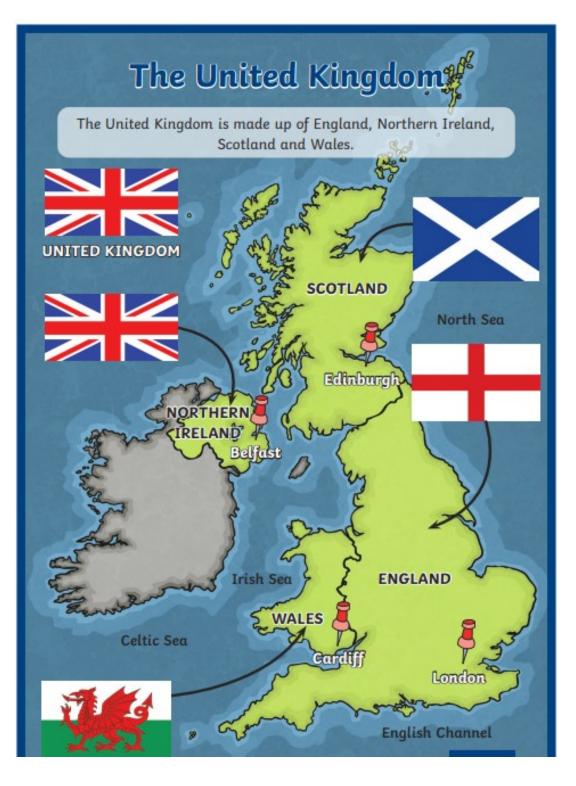

Please help me to learn where the countries of the United Kingdom are on a map.

Cut this poster in half and stick the coloured map up somewhere I can see.

When I come to school and show Mrs Kelsey where each of the 4 countries are on a blank map I will get 3 house points. Each challenge is worth 2 more house points.

## **Countries of the United Kingdom**

Look at the map of the United Kingdom below. Label the different countries in the blank boxes.

## Challenge:

Use a detailed map or atlas of the United Kingdom to help you locate the capital city of each of the different countries. Label these on your map.

Extra challenge: Can you find out the names of each of the flags?